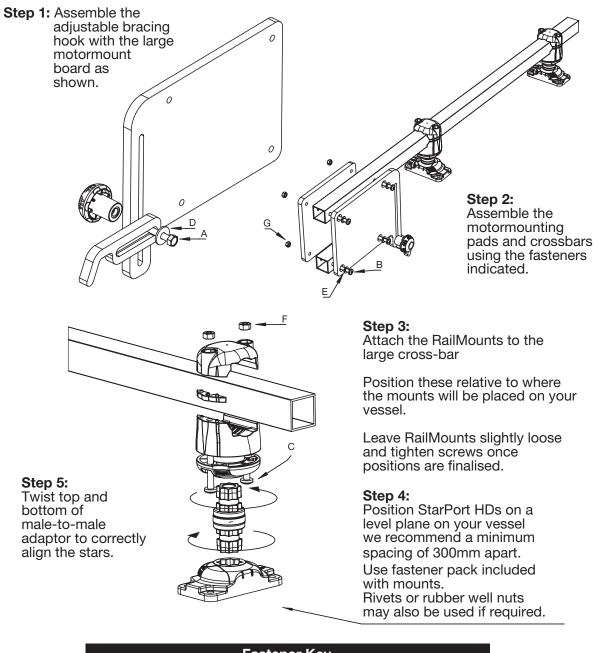

#### **Tools required:**

No. 3 Phillips screwdriver, 10mm socket, 8m socket, 5mm drill bit, 3mm drill bit.