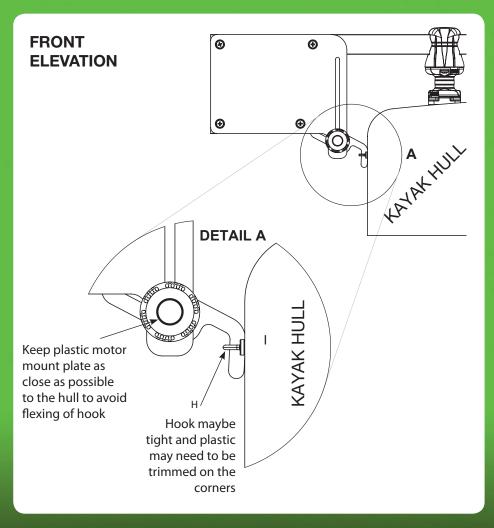

#### Note:

We strongly recommend that you tether your motor to the kayak while in use.

Loss of motors while using the RAILBLAZA Kayak Motor Mount is not covered by warranty.