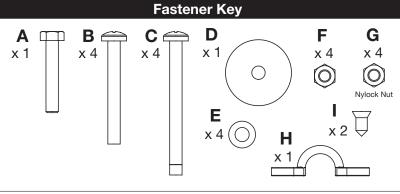

#### **Tools required:**

No. 3 Phillips screwdriver, 10mm socket, 8m socket, 5mm drill bit, 3mm drill bit.