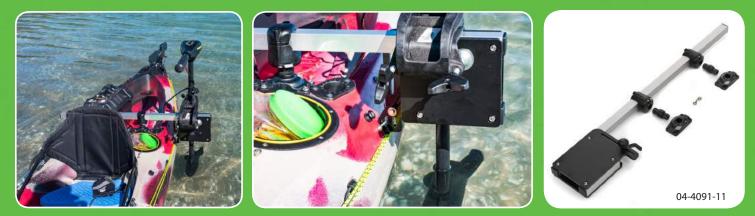

### UNIVERSAL KAYAK MOTOR MOUNT Installation Instructions

Super easy to clip on and off, your kayak can change from paddle only, to motor ready in under 30 seconds. This bracket will fit most models of kayak, and is suitable for, but not limited to the following motors:

- Minn Kota, all transom mount models
- Water Snake, all transom mount models • MotorGuide, all transom mount models
  - Torqeedo, all transom mount models